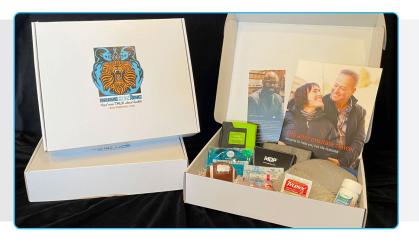

### The Brave Box

A care box of items that men may need along their prostate cancer treatment journey, including stress ball, pain reliever, gas relief, hot & cold pack, absorbant undergarments, guards and urine leakage protection, face & body wipes, a peppermint inhaler and mints.

Complimentary Brave Boxes are given to men by participating urology practices, support groups and community partners. They can also be ordered on **Bravemeninc.com**.

Each Brave Box costs \$25\* to produce \*Actual costs may vary